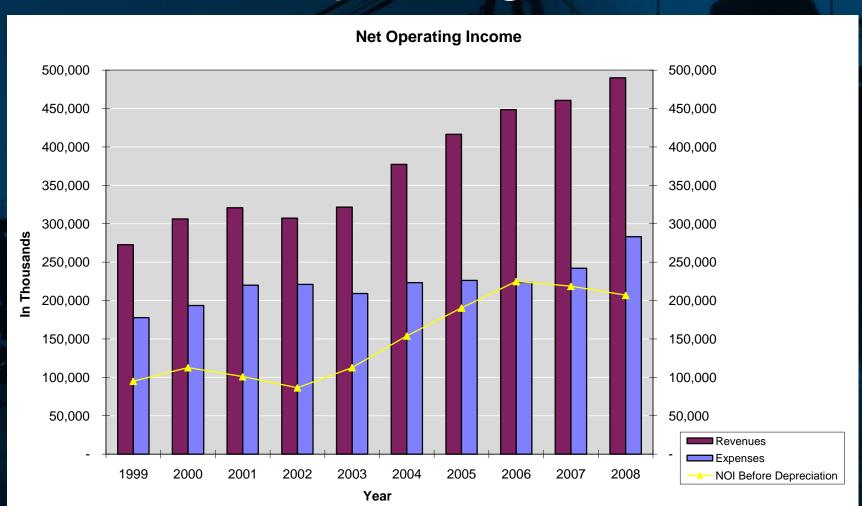

# **Total Port Income Summary**

| And the second s |                |                |                |                                  |
|--------------------------------------------------------------------------------------------------------------------------------------------------------------------------------------------------------------------------------------------------------------------------------------------------------------------------------------------------------------------------------------------------------------------------------------------------------------------------------------------------------------------------------------------------------------------------------------------------------------------------------------------------------------------------------------------------------------------------------------------------------------------------------------------------------------------------------------------------------------------------------------------------------------------------------------------------------------------------------------------------------------------------------------------------------------------------------------------------------------------------------------------------------------------------------------------------------------------------------------------------------------------------------------------------------------------------------------------------------------------------------------------------------------------------------------------------------------------------------------------------------------------------------------------------------------------------------------------------------------------------------------------------------------------------------------------------------------------------------------------------------------------------------------------------------------------------------------------------------------------------------------------------------------------------------------------------------------------------------------------------------------------------------------------------------------------------------------------------------------------------------|----------------|----------------|----------------|----------------------------------|
| (\$ in thousands)                                                                                                                                                                                                                                                                                                                                                                                                                                                                                                                                                                                                                                                                                                                                                                                                                                                                                                                                                                                                                                                                                                                                                                                                                                                                                                                                                                                                                                                                                                                                                                                                                                                                                                                                                                                                                                                                                                                                                                                                                                                                                                              | 2007<br>Actual | 2008<br>Actual | 2008<br>Budget | 2008 Bud vs. Act<br>Var \$ Var % |
| Operating Revenues                                                                                                                                                                                                                                                                                                                                                                                                                                                                                                                                                                                                                                                                                                                                                                                                                                                                                                                                                                                                                                                                                                                                                                                                                                                                                                                                                                                                                                                                                                                                                                                                                                                                                                                                                                                                                                                                                                                                                                                                                                                                                                             | 461,146        | 489,347        | 476,477        | 12,870 2.7%                      |
| Operating Expenses                                                                                                                                                                                                                                                                                                                                                                                                                                                                                                                                                                                                                                                                                                                                                                                                                                                                                                                                                                                                                                                                                                                                                                                                                                                                                                                                                                                                                                                                                                                                                                                                                                                                                                                                                                                                                                                                                                                                                                                                                                                                                                             | 241,618        | 279,656        | 265,391        | (14,265) -5.4%                   |
| Income before Depreciation                                                                                                                                                                                                                                                                                                                                                                                                                                                                                                                                                                                                                                                                                                                                                                                                                                                                                                                                                                                                                                                                                                                                                                                                                                                                                                                                                                                                                                                                                                                                                                                                                                                                                                                                                                                                                                                                                                                                                                                                                                                                                                     | 219,528        | 209,691        | 211,086        | (1,395) -0.7%                    |
| Depreciation                                                                                                                                                                                                                                                                                                                                                                                                                                                                                                                                                                                                                                                                                                                                                                                                                                                                                                                                                                                                                                                                                                                                                                                                                                                                                                                                                                                                                                                                                                                                                                                                                                                                                                                                                                                                                                                                                                                                                                                                                                                                                                                   | 141,588        | 145,849        | 147,070        | 1,221 0.8%                       |
| Income after Depreciation                                                                                                                                                                                                                                                                                                                                                                                                                                                                                                                                                                                                                                                                                                                                                                                                                                                                                                                                                                                                                                                                                                                                                                                                                                                                                                                                                                                                                                                                                                                                                                                                                                                                                                                                                                                                                                                                                                                                                                                                                                                                                                      | 77,939         | 63,843         | 64,017         | (174) -0.3%                      |
|                                                                                                                                                                                                                                                                                                                                                                                                                                                                                                                                                                                                                                                                                                                                                                                                                                                                                                                                                                                                                                                                                                                                                                                                                                                                                                                                                                                                                                                                                                                                                                                                                                                                                                                                                                                                                                                                                                                                                                                                                                                                                                                                |                |                |                |                                  |

# Net Operating Income