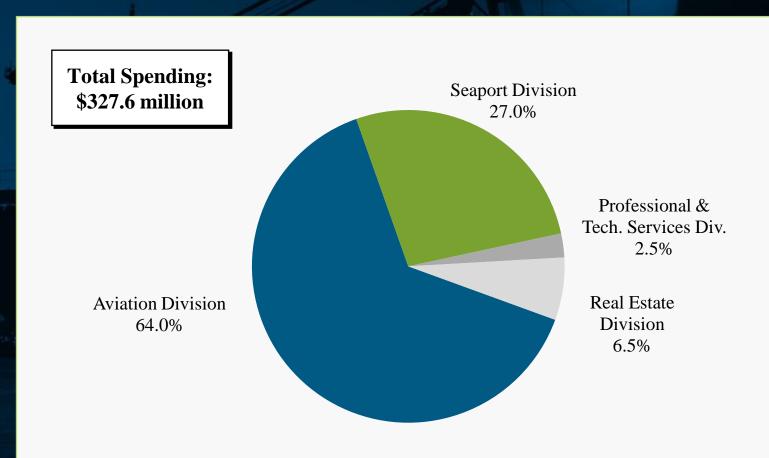

# 2008 Capital Spending by Division

# Total Port 2008 Capital Spending

|                  | 2008   | 2008          | Budget   | Plan of |
|------------------|--------|---------------|----------|---------|
| Division         | Actual | <b>Budget</b> | Variance | Finance |
| (\$ in millions) |        |               |          |         |
| Aviation         | 209.8  | 303.8         | 94.1     | 354.2   |
| Seaport          | 88.5   | 126.9         | 38.4     | 132.0   |
| Real Estate      | 21.2   | 125.3         | 104.1    | 118.1   |
| Corporate        | 8.1    | 22.0          | 13.9     | 14.8    |
| Total            | 327.6  | 578.1         | 250.5    | 619.1   |
|                  |        |               |          |         |