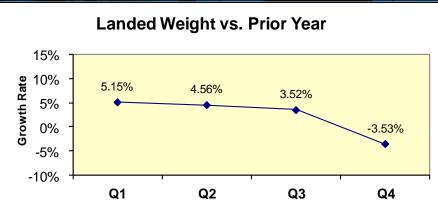

| Landed Weight | 2007 Actual | 2008 Actual | Change  | % Change |
|---------------|-------------|-------------|---------|----------|
| YTD TOTAL     | 21,014,331  | 21,516,007  | 501,676 | 2.39%    |