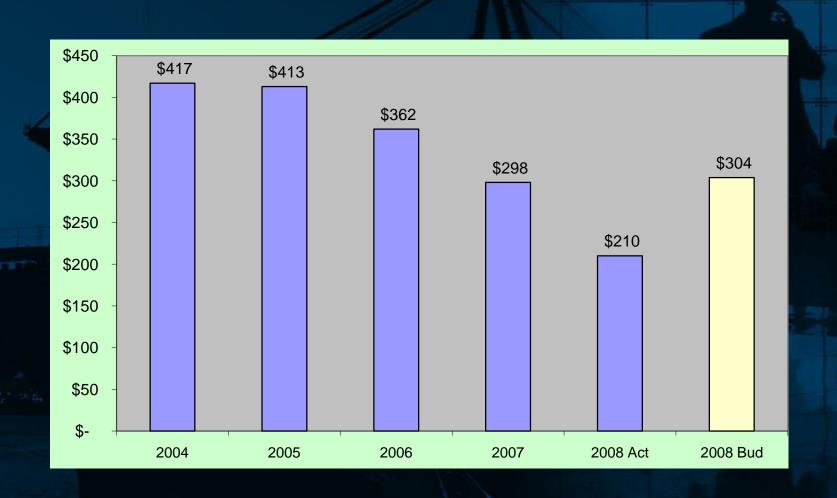

n Sales / Enpl | 9.00    | 10.02   | 10.15   | 10.29   | 0.14     | 1.4%   |
| Traffic                         |         |         |         |         |          |        |
| Enplanements                    | 14,982  | 15,662  | 16,040  | 16,085  | 45       | 0.3%   |
| Landed Weight                   | 20,362  | 21,014  | 21,320  | 21,516  | 196      | 0.9%   |
| Airline Surplus/Deficit         |         |         |         |         |          |        |
| Landing Fees                    | 2,016   | 1,585   | (19)    | (8,224) | (8,205)  | n/a    |
| Terminal Rents                  | (7,669) | 8,153   | 0       | 9,065   | 9,065    | n/a    |
| Net Surplus/(Deficit)           | (5,652) | 9,738   | (19)    | 841     | 860      | n/a    |



# Capital Spending 2004 - 2008

\$ in millions





### 2008 Capital Spending: Major Variances

|         |                                                                              |                                                                                                                                                                                                                                                                                                                                                                                                    | 100