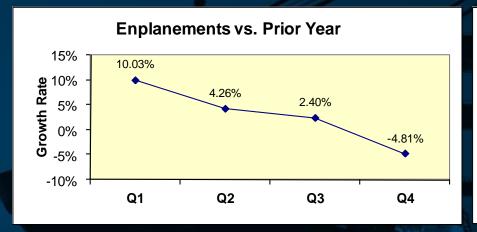

#### Aviation Business Highlights

- Airline activity:
  - Enplanements down 4.8% in Q4, up 2.7% for year
- Non-aeronautical NOI flat vs. 2007; up \$6M vs. 2008 budget
  - Revenues up 5.1%, offset expense increases
- O & M costs over budget due to exceptional items
  - Additional Other Post Employment Benefit (OPEB) costs
  - Environmental reserves
  - Capital write offs
  - Snow event
- Airline cost per enplanement (CPE) of 11.87 up 1.1 % over 2007
  - Excluding exceptional items, CPE = 11.17, below 2007, and below budget of 11.63
- Major project milestones:
  - Third Runway opened on November 20<sup>th</sup>

#### Air Traffic

| Enplanements | 2007 Actual | 2008 Actual | Change  | % Change |
|--------------|-------------|-------------|---------|----------|
| YTD TOTAL    | 15,661,753  | 16,085,311  | 423,558 | 2.70%    |